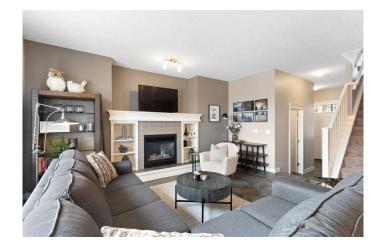

# \$699,900

4 Bedroom, 4.00 Bathroom, 2,004 sqft Residential on 0.10 Acres

River Song, Cochrane, Alberta

Welcome to your family's new home in the sought-after Cochrane community of River Song. Nestled on a quiet street with views of the nature reserve behind it, this stylish residence offers over 2,800 sq ft of thoughtfully designed living space, complete with 4 bedrooms, 3.5 bathrooms, central air conditioning, and tall ceilings. Step through the spacious front entry and be greeted by an abundance of natural light that fills the open-concept main floor. The beautifully appointed kitchen features stainless steel appliances, granite countertops, a full pantry, and an oversized island perfect for entertaining. The adjoining living room, centered around a striking fireplace feature wall, and the inviting dining area with access to the rear deck create a seamless flow for both everyday living and hosting guests. A convenient powder room and main floor laundry complete the main level. Upstairs, you'll find three generously sized bedrooms and a bright, airy bonus room with patio doors that lead to a private balconyâ€"an ideal spot to relax with the family. The king-sized primary suite is a true retreat with a luxurious 5-piece ensuite, dual vanities, and a walk-in closet. The fully developed lower level with large windows expands your living space with a spacious family room, a games area, a fourth bedroom, and a full bathroomâ€"perfect for guests or growing families. Step outside to a beautifully landscaped backyard where a large deck and ravine views set the stage for