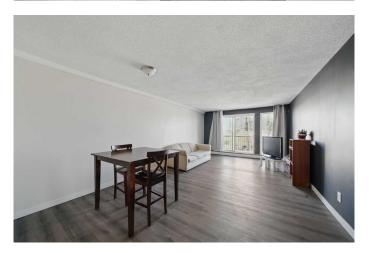

This well-maintained unit boasts large windows that flood the space with natural light, creating a warm and inviting atmosphere. Enjoy relaxing on your private balcony or take advantage of the building's secure underground parking with 1 assigned stall.

#### Interior

Interior Features See Remarks

Appliances Range Hood, Refrigerator, Stove(s), Window Coverings

Heating Baseboard

Cooling None