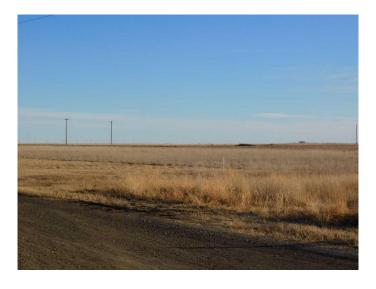

### \$349,000

0 Bedroom, 0.00 Bathroom, Land on 25.00 Acres

NONE, Granum, Alberta

This 25 acre parcel of Industrial zoned land is located at Granum Alberta just off Highway 2. 1 hour and 15 minutes south of Calgary. This property consists of two titles selling together as one. The largest parcel is 24.5 acres zoned Industrial and the smaller .56 acres is zoned Rural General. There is a chain link fence around about 1 acre of it and the rest is open. The plot was initially to be petroleum related business that did not materialize and was partially stripped is ready for development. It is under the jurisdiction of the MD of Willow Creek. The MD can provide a list of approved uses and discretionary uses for interested parties and is actively encouraging development in the Granum area. This would be a super opportunity for a business whether it be development. manufacturing, etc. to move in to a very welcoming community and have plenty of room to operate with room for expansion.