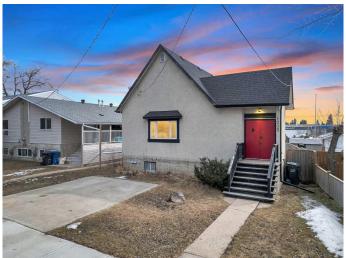

# \$242,500

1 Bedroom, 2.00 Bathroom, 867 sqft Residential on 0.11 Acres

Park Place, Penhold, Alberta

Welcome to 1205 Windsor Avenue, the perfect opportunity to step into homeownership, at an incredible price point. This home is cozy and has ton's of charm. Originally being used as a church, this home was moved onto a block foundation and has been revitalized, with a ton of updates and upgrades! Stepping into the basement, you will find that it is waiting for your personal touch!