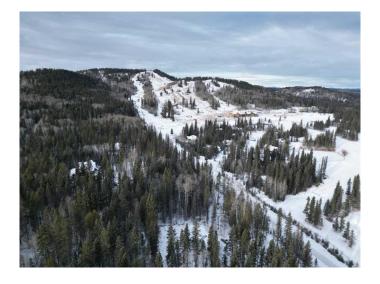

## \$565,000

0 Bedroom, 0.00 Bathroom, Land on 3.87 Acres

NONE, Rural Rocky View County, Alberta

This beautiful, treed lot overlooks the gorgeous rolling greens of Wintergreen golf course. Come build the home you've always imagined; surrounded by nature, yet only 5 minutes from charming Bragg Creek and 25 minutes from city limits. This 3.87 acre lot has it all-privacy, paved access, a drilled well, and is close to the many recreational possibilities offered by West Bragg Creek and Kananaskis. The current owners have enhanced the land, adding a driveway, improving the well, and clearing many of the trees. Custom building plans are available for purchase. Come and picture the possibilities!

**Exterior** 

Lot Description Interior Lot, Many Trees, Paved, Private, Rectangular Lot, See Remarks,

Near Golf Course, Gentle Sloping, Near Shopping Center, Other,

Secluded