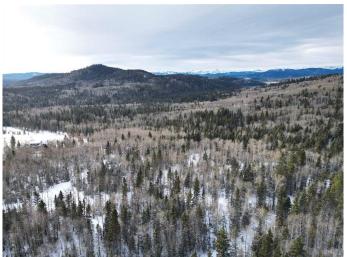

## \$565,000

0 Bedroom, 0.00 Bathroom, Land on 3.87 Acres

NONE, Rural Rocky View County, Alberta

This beautiful, treed lot overlooks the gorgeous rolling greens of Wintergreen golf course. Come build the home you've always imagined; surrounded by nature, yet only 5 minutes from charming Bragg Creek and 25 minutes from city limits. This 3.87 acre lot has it all-privacy, paved access, a drilled well, and is close to the many recreational possibilities offered by West Bragg Creek and Kananaskis. The current owners have enhanced the land, adding a driveway, improving the well, and clearing many of the trees. Custom building plans are available for purchase. Come and picture the possibilities!

**Exterior** 

Lot Description Interior Lot, Many Trees, Paved, Private, Rectangular Lot, See Remarks,

Near Golf Course, Gentle Sloping, Near Shopping Center, Other,

Secluded