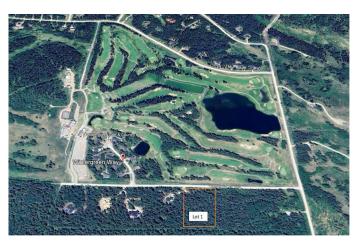

## \$565,000

0 Bedroom, 0.00 Bathroom, Land on 3.87 Acres

NONE, Rural Rocky View County, Alberta

This beautiful, treed lot overlooks the gorgeous rolling greens of Wintergreen golf course. Come build the home you've always imagined; surrounded by nature, yet only 5 minutes from charming Bragg Creek and 25 minutes from city limits. This 3.87 acre lot has it all-privacy, paved access, a drilled well, and is close to the many recreational possibilities offered by West Bragg Creek and Kananaskis. The current owners have enhanced the land, adding a driveway, improving the well, and clearing many of the trees. Custom building plans are available for purchase. Come and picture the possibilities!

## **Community Information**

Address 50063 Township Road 234 Road

Subdivision NONE

City Rural Rocky View County

County Rocky View County

Province Alberta
Postal Code T0L0K0

**Amenities** 

Utilities Natural Gas at Lot Line, Electricity Available, Phone Available