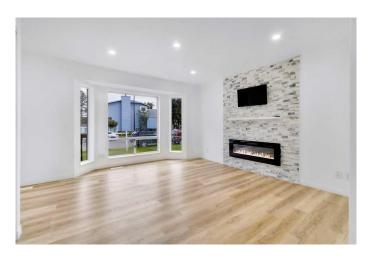

## \$528,332

3 Bedroom, 2.00 Bathroom, 1,049 sqft Residential on 0.08 Acres

Martindale, Calgary, Alberta

\*SUPER LOCATION ALERT\* |SEPRATE ENTRANCE| 2x Kitchens | 2x Living Rooms | TOTAL LIVING SqFt 1386 APPROX.| Featuring a fully developed basement with full kitchen, convenient 3-pc bathroom, a spacious rec room, a den, â€"perfect for family gatherings or extra living space! Upstairs offers 3 bright bedrooms and a modern 4-pc bath. Beautifully updated throughout with fresh paint, new lighting fixtures, and brand-new appliances. Enjoy a large backyard plus a fully fenced front yard, ideal for entertaining and family fun. Prime location near Dashmesh Culture Centre, YMCA, Genesis Centre, and Calgary Public Library.

# **Community Information**

Address 6010 Martingrove Road Ne

Subdivision Martindale
City Calgary
County Calgary
Province Alberta
Postal Code T3J2M8