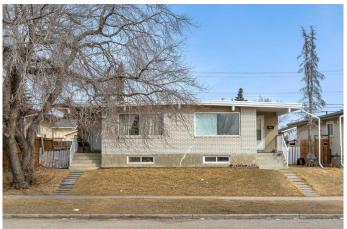

# \$899,900 - 5624 & 5626 8 Avenue Se, Calgary

MLS® #A2205933

## \$899,900

0 Bedroom, 0.00 Bathroom, 1,899 sqft Multi-Family on 0.14 Acres

Penbrooke Meadows, Calgary, Alberta

4PLEX ON 8 AVE SE WITH EASY ACCESS TO TRANSIT (PERFECT INVESTMENT OPPORTUNITY) - OFFERING 3450+ SQFT LIVING SPACE WITH A TOTAL OF 8 BEDROOMS, 4 FULL BATHS AND TONS OF PARKING IN THE REAR - \*\*BASEMENT ON EACH SIDE FEATURES A LEGAL SUITE\*\* EACH UNIT IS SPACIOUS AND FUNCTIONAL; featuring 2 bedrooms, FULL bath, kitchen, living area and SEPARATE LAUNDRIES! Flooring updated for 3 units and new furnace on one side. Kitchens in 2 units were fully renovated as well Bathrooms were upgraded for 3 units two years back. New hot water tank on one side. The upper units also feature an additional dining space. \*\*\*ALL UNITS ARE CURRENTLY RENTED OUT -TENANTS PAY THEIR OWN UTILITIES (ADDED CONVENIENCE FOR THE OWNER) - Some of the units also feature new paint and updated flooring. Above grade sizes for 5624 is 956.76 SQFT and 5626 is 942.55 SQFT.