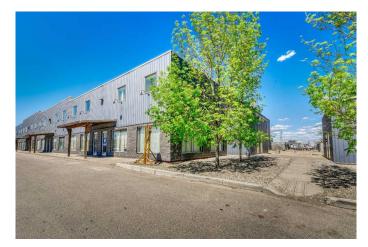

# \$790,000 - 12, 10 Wrangler Place, Rural Rocky View County

MLS® #A2205738

#### \$790,000

0 Bedroom, 0.00 Bathroom, Commercial on 0.70 Acres

NONE, Rural Rocky View County, Alberta

End Bay. 3 assigned Off Street Parking Stalls. Great Investment. Patton Industrial Park. 2 Stories. Upper level is Offices Total 5 Offices. 2 Washrooms. 2 mini kitchens Warehouse is a 40' Bay, clear span, with sump. with Crane and 2 Loading Doors Oversized. Power Operated.16'x12'. Secured. Fenced. Industrial Storage Yard. Ceiling Height 20'. Power 200A,120/208V. Warehouse is heated radiant heat. HVAC Office. Condo fee \$686. per month. Owner is Retiring. LOCATION. LOCATION, LOCATION. Access to all major traffic routes. Glenmore Trail, 22X, Stoney Trail. Deerfoot Trail, Barlow Trail, #1 Highway. Commercial Property - Industrial/warehouse Bay. 3 Main Level Offices plus 2 Upper-Level Offices with kitchens and washrooms. Plus, Fenced Industrial Backyard (Storage Lot): is ready for all kinds of business. Currently this Commercial Property (Corner Bay) is tenant occupied. Leased to 2028. This Commercial Property has a perfect location: convenient access to many Calgary's major traffic routs including Glenmore Trail, Stoney Trail, Deerfoot Trail and Barlow Trail.