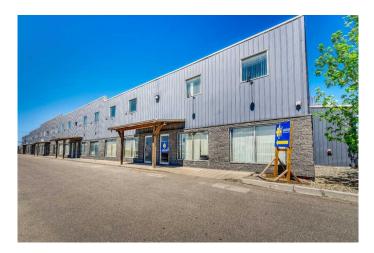

# \$790,000 - 12, 10 Wrangler Place, Rural Rocky View County

MLS® #A2205738

#### \$790,000

0 Bedroom, 0.00 Bathroom, Commercial on 0.70 Acres

NONE, Rural Rocky View County, Alberta

End Bay. 3 assigned Off Street Parking Stalls. Great Investment. Patton Industrial Park. 2 Stories. Upper level is Offices Total 5 Offices. 2 Washrooms. 2 mini kitchens Warehouse is a 40' Bay, clear span, with sump. with Crane and 2 Loading Doors Oversized. Power Operated.16'x12'. Secured. Fenced. Industrial Storage Yard. Ceiling Height 20'. Power 200A,120/208V. Warehouse is heated radiant heat. HVAC Office. Condo fee \$686. per month. Owner is Retiring. LOCATION. LOCATION, LOCATION. Access to all major traffic routes. Glenmore Trail, 22X, Stoney Trail. Deerfoot Trail, Barlow Trail, #1 Highway. Commercial Property - Industrial/warehouse Bay. 3 Main Level Offices plus 2 Upper-Level Offices with kitchens and washrooms. Plus, Fenced Industrial Backyard (Storage Lot): is ready for all kinds of business. Currently this Commercial Property (Corner Bay) is tenant occupied. Leased to 2028. This Commercial Property has a perfect location: convenient access to many Calgary's major traffic routs including Glenmore Trail, Stoney Trail, Deerfoot Trail and Barlow Trail.