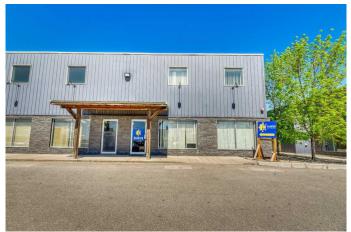

# \$790,000 - 12, 10 Wrangler Place, Rural Rocky View County

MLS® #A2205738

#### \$790,000

0 Bedroom, 0.00 Bathroom, Commercial on 0.70 Acres

NONE, Rural Rocky View County, Alberta

End Bay. 3 assigned Off Street Parking Stalls. Great Investment. Patton Industrial Park. 2 Stories. Upper level is Offices Total 5 Offices. 2 Washrooms. 2 mini kitchens Warehouse is a 40' Bay, clear span, with sump. with Crane and 2 Loading Doors Oversized. Power Operated.16'x12'. Secured. Fenced. Industrial Storage Yard. Ceiling Height 20'. Power 200A,120/208V. Warehouse is heated radiant heat. HVAC Office. Condo fee \$686. per month. Owner is Retiring. LOCATION. LOCATION, LOCATION. Access to all major traffic routes. Glenmore Trail, 22X, Stoney Trail. Deerfoot Trail, Barlow Trail, #1 Highway. Commercial Property - Industrial/warehouse Bay. 3 Main Level Offices plus 2 Upper-Level Offices with kitchens and washrooms. Plus, Fenced Industrial Backyard (Storage Lot): is ready for all kinds of business. Currently this Commercial Property (Corner Bay) is tenant occupied. Leased to 2028. This Commercial Property has a perfect location: convenient access to many Calgary's major traffic routs including Glenmore Trail, Stoney Trail, Deerfoot Trail and Barlow Trail.