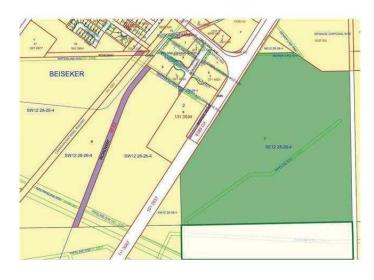

### \$1,400,000

0 Bedroom, 0.00 Bathroom, Land on 128.57 Acres

NONE, Rural Rocky View County, Alberta

Great opportunity to own land next to the Village of Beiseker, totaling 128.57 Acres of land. Recently approved 8 Acres of Highway business commercial with plans for review. This 8 acres of land is facing Highway #9 on the east side of Beiseker. Perfect for the development potential for Gas station, truck stop, tourist campground, restaurant, truck trailer service and more. Remainder of land is farmland with currently two well sites on this parcel of land

#### **Additional Information**

Date Listed March 25th, 2025

7

Days on Market

Zoning A-GEN, C-HWY