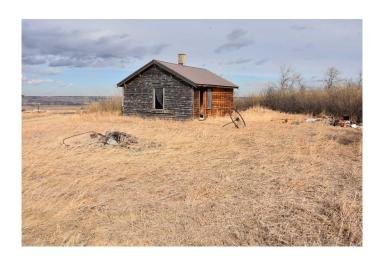

## \$1,500,000

0 Bedroom, 0.00 Bathroom, Land on 160.00 Acres

NONE, Rural Rocky View County, Alberta

Hard to find a stunning full quarter 160 acres, Mountain Views on top, paved right to approach, Old farm stead, old well, excellent location to build your dream home and horse arena, hay and pasture rented out to farmer