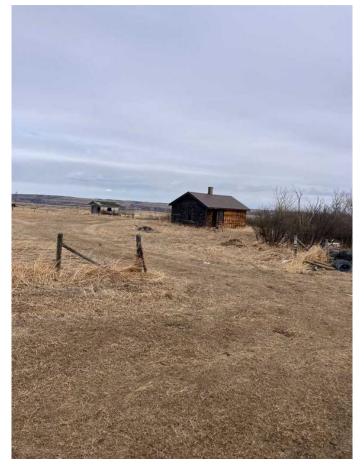

## \$1,500,000

0 Bedroom, 0.00 Bathroom, Land on 160.00 Acres

NONE, Rural Rocky View County, Alberta

Hard to find a stunning full quarter 160 acres, Mountain Views on top, paved right to approach, Old farm stead, old well, excellent location to build your dream home and horse arena, hay and pasture rented out to farmer