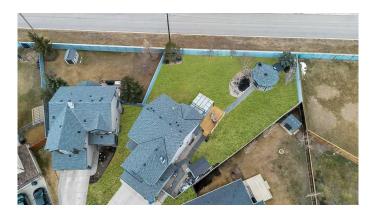

### \$869,000

4 Bedroom, 4.00 Bathroom, 2,373 sqft Residential on 0.26 Acres

Westmere, Chestermere, Alberta

Nestled in a quiet cul-de-sac on the west side of Chestermere, this exceptional home offers an unparalleled living experience with breathtaking, unobstructed views of downtown Calgary, the mountains, and the sunset. With no neighbors behind, the meticulously landscaped backyard is a true sanctuary, featuring a sprawling outdoor entertainment area, a serene pond, & a private retreat complete with a pizza oven & fireplace. Whether you're hosting gatherings or enjoying a quiet evening by the fire, this outdoor space is designed for relaxation & enjoyment. Boasting fantastic curb appeal, this home has been thoughtfully maintained and updated. The oversized heated double garage features a new overhead door, with other recent upgrades including air conditioning, modern appliances installed within the last 2 years, new shingles in 2020, a new water tank in 2023 & a furnace replaced in 2022. Inside, the grand foyer welcomes you with soaring ceilings, leading to an open-concept main floor adorned with real hardwood & tile flooring. The spacious kitchen & living area, complete with a cozy gas fireplace, is perfect for entertaining, while the walk-through pantry & main-floor laundry offer both convenience & functionality. Upstairs, the primary bedroom is a true retreat, featuring its own gas fireplace, a walk-in closet, and a 4-piece ensuite. Step onto the private west-facing balcony and take in the breathtaking mountain views and spectacular sunsets. Two additional bedrooms share a

#### **Exterior**

Exterior Features Private Yard

Lot Description Back Yard, Front Yard, Landscaped, No Neighbours Behind, Pie Shaped

Lot

Roof Asphalt Shingle

Construction Vinyl Siding, Wood Frame, Stone

Foundation Poured Concrete