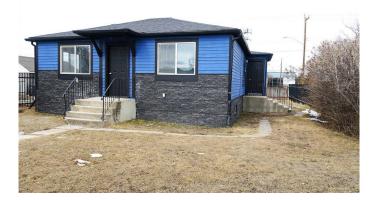

# \$349,900 - 1702 20 Avenue, Didsbury

MLS® #A2204868

#### \$349,900

3 Bedroom, 1.00 Bathroom, 909 sqft Residential on 0.14 Acres

NONE, Didsbury, Alberta

EXTENSIVELY RENOVATED . LOTS of MODERN WHITE Floor to ceiling kitchen cabinets accented with STAINLESS STEEL APPLIANCES. NEW Electric Panel, Paint ,Flooring and much more .HUGE 50 x 120 Lot . Walk to sports plex and Downtown. BIG back yard with rear lane access lots of extra parking along side of property . Shows well inside and out .