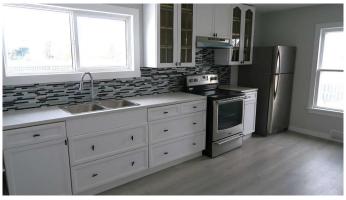

#### \$349,900

3 Bedroom, 1.00 Bathroom, 909 sqft Residential on 0.14 Acres

NONE, Didsbury, Alberta

EXTENSIVELY RENOVATED . LOTS of MODERN WHITE Floor to ceiling kitchen cabinets accented with STAINLESS STEEL APPLIANCES. NEW Electric Panel, Paint ,Flooring and much more .HUGE 50 x 120 Lot . Walk to sports plex and Downtown. BIG back yard with rear lane access lots of extra parking along side of property . Shows well inside and out .