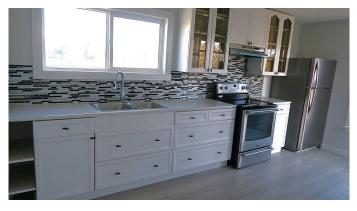

#### \$349,900

3 Bedroom, 1.00 Bathroom, 909 sqft Residential on 0.14 Acres

NONE, Didsbury, Alberta

EXTENSIVELY RENOVATED . LOTS of MODERN WHITE Floor to ceiling kitchen cabinets accented with STAINLESS STEEL APPLIANCES. NEW Electric Panel, Paint ,Flooring and much more .HUGE 50 x 120 Lot . Walk to sports plex and Downtown. BIG back yard with rear lane access lots of extra parking along side of property . Shows well inside and out .