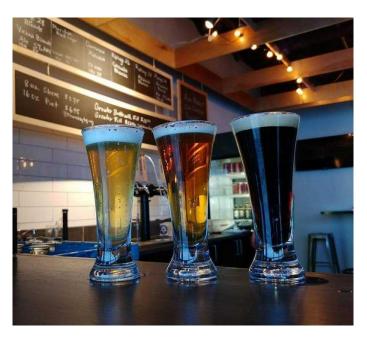

#### Key Features:

- \*15HL brewhouse with 120HL of fermentation capacity, allowing for a diverse range of core and seasonal brews
- \* Inviting taproom (35-person capacity) + mezzanine seating (30-person capacity) perfect for tastings, community events, and private gatherings
- \* Efficient kitchen to complement beer offerings with food pairings
- \* Established distribution and loyal customer base throughout Alberta
- \* Opportunities for expansion, including increased production, event hosting, and creative new brews

Township 24 isn't just a breweryâ€"it's a community hub where craft beer, creativity, and hospitality come together. Whether you're looking to experiment with innovative small-batch brews or refine classic styles, this is the perfect platform to make your mark in the craft beer industry.