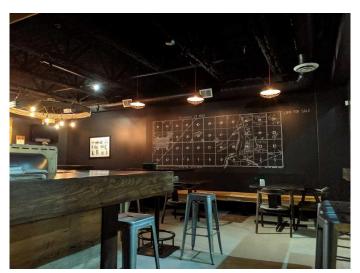

#### Key Features:

- \*15HL brewhouse with 120HL of fermentation capacity, allowing for a diverse range of core and seasonal brews
- \* Inviting taproom (35-person capacity) + mezzanine seating (30-person capacity) perfect for tastings, community events, and private gatherings
- \* Efficient kitchen to complement beer offerings with food pairings
- \* Established distribution and loyal customer base throughout Alberta
- \* Opportunities for expansion, including increased production, event hosting, and creative new brews

Township 24 isn't just a breweryâ€"it's a community hub where craft beer, creativity, and hospitality come together. Whether you're looking to experiment with innovative small-batch brews or refine classic styles, this is the perfect platform to make your mark in the craft beer industry.