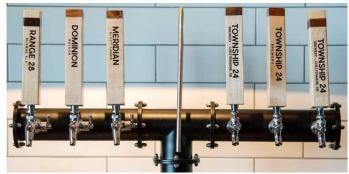

For eight years, Township 24 has been known for its small-batch, handcrafted beers, brewed with fresh local ingredients. The brewery has built strong relationships with both local producers and craft beer lovers across the province, making it a well-positioned brand for further growth.

#### Key Features:

- \*15HL brewhouse with 120HL of fermentation capacity, allowing for a diverse range of core and seasonal brews
- \* Inviting taproom (35-person capacity) + mezzanine seating (30-person capacity) perfect for tastings, community events, and private gatherings
- \* Efficient kitchen to complement beer offerings with food pairings
- \* Established distribution and loyal customer base throughout Alberta
- \* Opportunities for expansion, including increased production, event hosting, and creative new brews