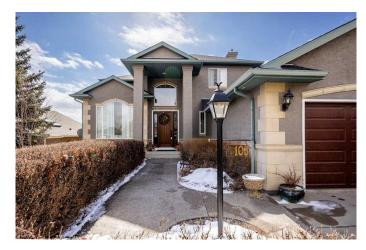

#### \$1,199,900

6 Bedroom, 5.00 Bathroom, 2,246 sqft Residential on 0.28 Acres

Springbank Links, Rural Rocky View County, Alberta

Well now, if you've been searching for that perfect blend of country charm and modern comfort, look no further than 103 Palomino Boulevard. This fully renovated, air conditioned home, set on 0.28 acres of prime Springbank land, offers all the space, warmth, and quality craftsmanship a family could hope for. With six bedrooms and 4.5 baths, there's room for everyoneâ€"whether you're raising a family, hosting the grandkids, or just enjoying the peace and quiet of country living. Over the last four years, every inch of this 2,246 sq. ft. home has been thoughtfully updated, so you can simply move in and start making memories.

Out back, you've got plenty of land to stretch out onâ€"room for gardens, kids to play, or just to take in the country air. And let's not forget the oversized double garage with a tandem bayâ€"plenty of space for your vehicles, tools, and all the gear you need for country living. Steps to Springbank Golf course, and yet, you're still just a short drive from schools, shops, and all the amenities of town.

This home is a rare find in Springbank Linksâ€"modern where it matters, but with all the warmth and character of a true country estate.

Built in 1998