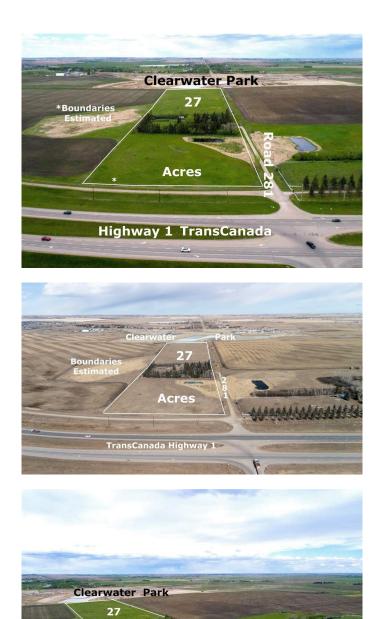

## \$4,250,000

0 Bedroom, 0.00 Bathroom, Land on 27.00 Acres

N/A, Chestermere, Alberta

27 Acres inside fast-growing City of Chestermere, Alberta in Clearwater Park ASP and only minutes to Calgary. Intense development is underway immediately north in Clearwater Park phase 1. This property is ideally located at Range Road 281 and fronting onto Highway 1 and centrally located within the Clearwater Park ASP with full development underway on the adjacent lands in north Clearwater Park. With De Havilland Canada Aerospace headquarters and others coming to Wheatland County, east Chestermere is ideally suited to meet all their needs. Primarily land value but does Include a nicely treed yard with modest bungalow home, detached garage, outbuildings, water well, septic, (all sold as is). The land is fenced and cropped in hay, with nice southwest views. Alberta is back and Opportunity Knocks! Phase I ESA is completed, GST applicable.

Acres

Highway 1 ransCanada

| MLS® #    | A2203331         |
|-----------|------------------|
| Price     | \$4,250,000      |
| Bathrooms | 0.00             |
| Acres     | 27.00            |
| Туре      | Land             |
| Sub-Type  | Residential Land |
| Status    | Active           |