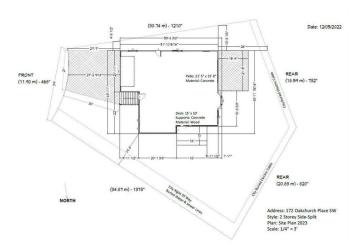

#### **Community Information**

| Address     | 172 Oakchurch Place Sw |
|-------------|------------------------|
| Subdivision | Oakridge               |
| City        | Calgary                |
| County      | Calgary                |
| Province    | Alberta                |
| Postal Code | T2V 4B5                |