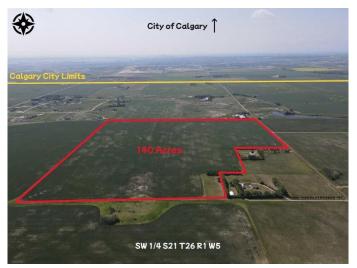

## \$4,550,000 - Range Rd 14 Road 14, Rural Rocky View County

MLS® #A2202556

## \$4,550,000

0 Bedroom, 0.00 Bathroom, Land on 139.67 Acres

NONE, Rural Rocky View County, Alberta

Amazing holding property 140 acres within just a few short minutes to Calgary (1 mile to Calgary) with the explosive growth of NW Calgary knocking on the door. City views adjacent to Calterra Estates and Newly built golf range. Completely flat, cultivated land rented out to farmers for agriculture use.