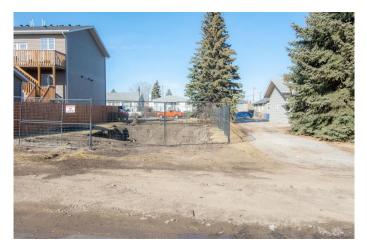

#### \$179,900

0 Bedroom, 0.00 Bathroom, Land on 0.12 Acres

NONE, Didsbury, Alberta

This \*\*45' x 124' (approx. 5,300 sq. ft.)\*\* lot is ready for your vision! With \*\*RC zoning\*\*, allowing for both residential and commercial development, this property offers incredible flexibility. Neighboring lots have successfully developed \*\*triplexes with rear garages\*\*, making this an ideal investment for those looking to build multi-unit housing.

The previous home has been \*\*demolished\*\*, so you can start fresh with no teardown costs. Located in a \*\*highly convenient area\*\*, this lot sits \*\*across from the popular Country Nook\*\*, just steps from \*\*Didsbury Hospital\*\*, and within walking distance to \*\*schools, shopping, and other amenities\*\*.