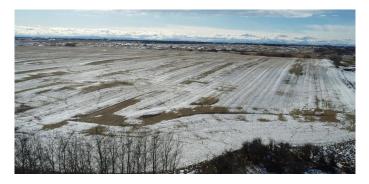

### \$3,100,000

0 Bedroom, 0.00 Bathroom, Agri-Business on 279.00 Acres

NONE, Rural Rocky View County, Alberta

Nw & Ne 17-27-2 w5 Prime Farmland For Sale 279 titled acres with 253 crop acres of high-quality, highly fertile soil for sale in Rocky View County. Located on the north side of Calgary and west of Airdrie, this productive land offers excellent crop potential and includes powerline income and agricultural zoning. With stunning mountain views, it is just 30 minutes from Calgary International Airport, Springbank Airport, and downtown Calgary