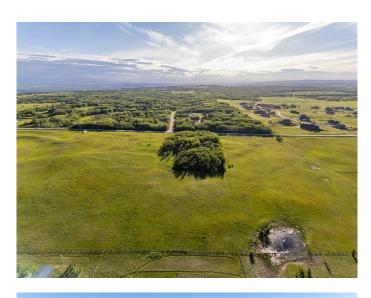

### \$2,450,000

0 Bedroom, 0.00 Bathroom, Land on 39.69 Acres

NONE, Rural Rocky View County, Alberta

BEARSPAW LAND OPPORTUNITY || Located just minutes West of Calgary on paved roads is this incredible 39.69 acre parcel with Ag General zoning. With a blend of native prairie pasture, a bluff of trees for privacy and a gentle sloping hillside, this property is well suited for a natural walkout. The land use allows for 2 dwellings, an accessory building up to 10,010 square feet and 20 animal units. It is an ideal property for those wanting the benefits and space of rural living with the location and convenience that comes with being close to Calgary and Cochrane. A drilled well is nicely situated on the land for your future development or grazing needs. GST is applicable.

### Exterior

Lot Description Gentle Sloping, Farm, Native Plants, Pasture