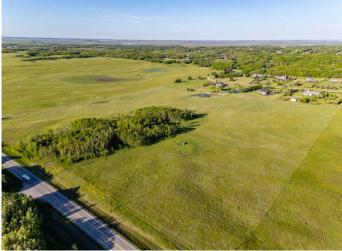

### \$2,450,000

0 Bedroom, 0.00 Bathroom, Land on 39.69 Acres

NONE, Rural Rocky View County, Alberta

BEARSPAW LAND OPPORTUNITY || Located just minutes West of Calgary on paved roads is this incredible 39.69 acre parcel with Ag General zoning. With a blend of native prairie pasture, a bluff of trees for privacy and a gentle sloping hillside, this property is well suited for a natural walkout. The land use allows for 2 dwellings, an accessory building up to 10,010 square feet and 20 animal units. It is an ideal property for those wanting the benefits and space of rural living with the location and convenience that comes with being close to Calgary and Cochrane. A drilled well is nicely situated on the land for your future development or grazing needs. GST is applicable.

### Exterior

Lot Description Gentle Sloping, Farm, Native Plants, Pasture