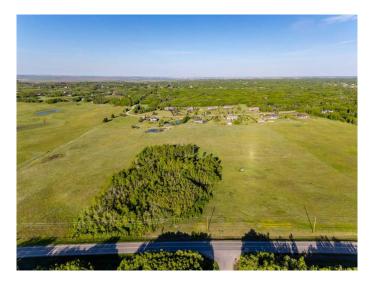

### \$2,450,000

0 Bedroom, 0.00 Bathroom, Land on 39.69 Acres

NONE, Rural Rocky View County, Alberta

BEARSPAW LAND OPPORTUNITY || Located just minutes West of Calgary on paved roads is this incredible 39.69 acre parcel with Ag General zoning. With a blend of native prairie pasture, a bluff of trees for privacy and a gentle sloping hillside, this property is well suited for a natural walkout. The land use allows for 2 dwellings, an accessory building up to 10,010 square feet and 20 animal units. It is an ideal property for those wanting the benefits and space of rural living with the location and convenience that comes with being close to Calgary and Cochrane. A drilled well is nicely situated on the land for your future development or grazing needs. GST is applicable.

### Exterior

Lot Description Gentle Sloping, Farm, Native Plants, Pasture