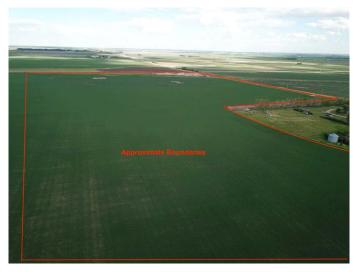

#### \$579,900

0 Bedroom, 0.00 Bathroom, Land on 55.36 Acres

NONE, Rural Rocky View County, Alberta

Welcome to your slice of paradise! Nestled on 55 acres of pristine land, this property offers the perfect canvas to build your forever home. Immerse yourself in the breathtaking beauty of panoramic mountain views that stretch as far as the eye can see. Breathe in the crisp, fresh air that whispers through the surrounding landscape, inviting you to relax and unwind in nature's embrace.

### **Essential Information**

MLS® # A2200127

Price \$579,900

Bathrooms 0.00

Acres 55.36

Type Land

Sub-Type Residential Land

Status Active

## **Community Information**

Address Twp 264 & Rr 271

Subdivision NONE

City Rural Rocky View County

County Rocky View County

Province Alberta

Postal Code T0M 0E0