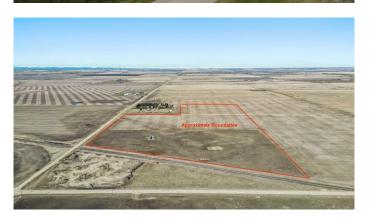

#### \$579,900

0 Bedroom, 0.00 Bathroom, Land on 55.36 Acres

NONE, Rural Rocky View County, Alberta

Welcome to your slice of paradise! Nestled on 55 acres of pristine land, this property offers the perfect canvas to build your forever home. Immerse yourself in the breathtaking beauty of panoramic mountain views that stretch as far as the eye can see. Breathe in the crisp, fresh air that whispers through the surrounding landscape, inviting you to relax and unwind in nature's embrace.

### **Essential Information**

MLS® # A2200127

Price \$579,900

Bathrooms 0.00

Acres 55.36

Type Land

Sub-Type Residential Land

Status Active

## **Community Information**

Address Twp 264 & Rr 271

Subdivision NONE

City Rural Rocky View County

County Rocky View County

Province Alberta

Postal Code T0M 0E0