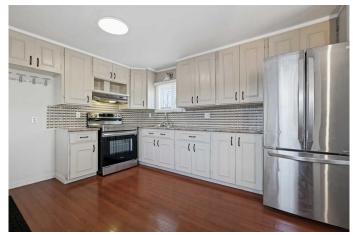

### \$79,900

3 Bedroom, 1.00 Bathroom, 904 sqft Mobile on 0.00 Acres

Penbrooke Meadows, Calgary, Alberta

Discover affordable living at its finest! This charming single-wide home has been beautifully updated, featuring stylish brown vinyl plank flooring throughout and fresh paint. The bright kitchen is equipped with a stainless steel fridge and stove. The laundry room has a washer & dryer set included as well. The exterior boasts low-maintenance vinyl siding and a durable asphalt roof. Double-pane vinyl windows provide added comfort. Conveniently located just a short walk from the clubhouse, which offers a community gathering area with a kitchen, a modern exercise room, an 8-ball pool table, a games room, as well as a playground and BBQ area. Calgary Village is a peaceful, family-friendly community.

#### Interior

Appliances Built-In Oven, Built-In Refrigerator

Heating Forced Air