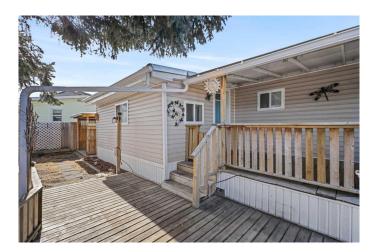

### \$79,900

3 Bedroom, 1.00 Bathroom, 904 sqft Mobile on 0.00 Acres

Penbrooke Meadows, Calgary, Alberta

Discover affordable living at its finest! This charming single-wide home has been beautifully updated, featuring stylish brown vinyl plank flooring throughout and fresh paint. The bright kitchen is equipped with a stainless steel fridge and stove. The laundry room has a washer & dryer set included as well. The exterior boasts low-maintenance vinyl siding and a durable asphalt roof. Double-pane vinyl windows provide added comfort. Conveniently located just a short walk from the clubhouse, which offers a community gathering area with a kitchen, a modern exercise room, an 8-ball pool table, a games room, as well as a playground and BBQ area. Calgary Village is a peaceful, family-friendly community.

#### **Exterior**

Roof Asphalt