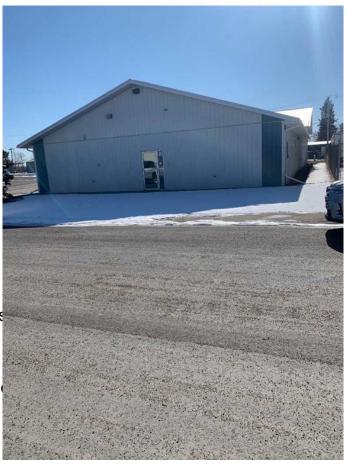

### \$649,000

0 Bedroom, 0.00 Bathroom, Commercial on 0.42 Acres

NONE, Didsbury, Alberta

Attention warehouse renters? Food grade building with lots of room and open space for numerous types of businesses. Must be seen to be appreciated. Potential for food handling, and many other uses. Built originally in mid 90s as a cheese factory. Well built with infloor heating, refrigeration room, and office space. Recently approved for manager/caretaker suite (which requires code renos if pursued). consists of 2 adjoining buildings: north side close to 4000 square feet, and South side close to 5000 square feet. 3 bathrooms, office area, lunchroom, storage areas, mezzanine, shipping receiving (but no dock). wide open, clear span spaces suitable for manufacturing, marketplace, etc. in-floor heating in majority of building. Metal clad. Town of Didsbury is very good to work with for various uses. If rents are eating up your bottom line, ownership may be the answer.

Interior

Heating In Floor, Electric, Natural Gas

**Exterior** 

Lot Description Level, Low Maintenance Land

Roof Metal

Construction Mixed, Metal Siding

Foundation Slab