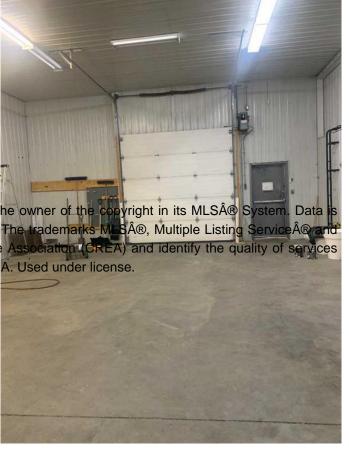

### \$649,000

0 Bedroom, 0.00 Bathroom, Commercial on 0.42 Acres

NONE, Didsbury, Alberta

Attention warehouse renters? Food grade building with lots of room and open space for numerous types of businesses. Must be seen to be appreciated. Potential for food handling, and many other uses. Built originally in mid 90s as a cheese factory. Well built with infloor heating, refrigeration room, and office space. Recently approved for manager/caretaker suite (which requires code renos if pursued). consists of 2 adjoining buildings: north side close to 4000 square feet, and South side close to 5000 square feet. 3 bathrooms, office area, lunchroom, storage areas, mezzanine, shipping receiving (but no dock). wide open, clear span spaces suitable for manufacturing, marketplace, etc. in-floor heating in majority of building. Metal clad. Town of Didsbury is very good to work with for various uses. If rents are eating up your bottom line, ownership may be the answer.