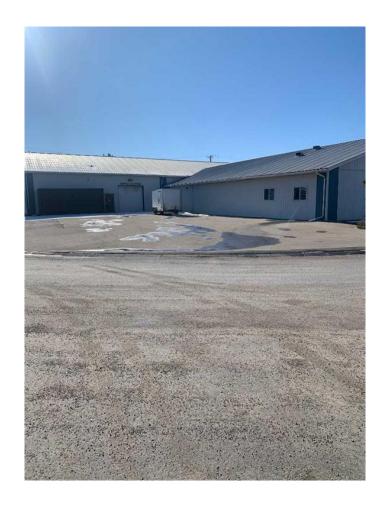

### \$649,000

0 Bedroom, 0.00 Bathroom, Commercial on 0.42 Acres

NONE, Didsbury, Alberta

Attention warehouse renters? Food grade building with lots of room and open space for numerous types of businesses. Must be seen to be appreciated. Potential for food handling, and many other uses. Built originally in mid 90s as a cheese factory. Well built with infloor heating, refrigeration room, and office space. Recently approved for manager/caretaker suite (which requires code renos if pursued). consists of 2 adjoining buildings: north side close to 4000 square feet, and South side close to 5000 square feet. 3 bathrooms, office area, lunchroom, storage areas, mezzanine, shipping receiving (but no dock). wide open, clear span spaces suitable for manufacturing, marketplace, etc. in-floor heating in majority of building. Metal clad. Town of Didsbury is very good to work with for various uses. If rents are eating up your bottom line, ownership may be the answer.

## **Community Information**

Address 7 Co-op Road

Subdivision NONE

City Didsbury

County Mountain View County

Province Alberta
Postal Code T0M 0W0

**Amenities** 

Parking Spaces 12