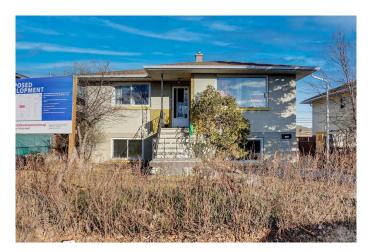

# \$729,000 - 1820 38 Street Se, Calgary

MLS® #A2198531

# \$729,000

4 Bedroom, 2.00 Bathroom, 945 sqft Residential on 0.01 Acres

Forest Lawn, Calgary, Alberta

8 Units DP approved of this prime location, just moments from International Ave (17 Ave SE). With convenient access to transit and downtown, this property is a fantastic investment opportunity. The lot features a home with a illegal basement suite, offering immediate rental income or a solid foundation for future development. Whether you choose to buy and hold, renovate, or explore infill development, this property presents limitless possibilities. Don't miss your chance to turn this space into your next great project! Sold as is.