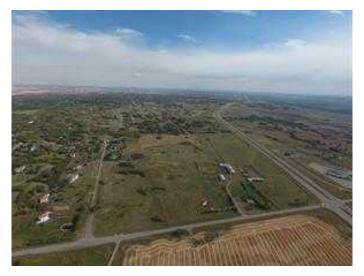

# \$5,950,000 - 1, 255100 Lochend Road, Rural Rocky View County

MLS® #A2186392

\$5,950,000

0 Bedroom, 0.00 Bathroom, Land on 104.35 Acres

Bearspaw Acres, Rural Rocky View County, Alberta

Calling all developers and investors. Here, you'II find a fabulous 104.35-acre property in Bearspaw. Bearspaw is one of Calgary's most sought after and popular higher-end communities. Location, location, location. This parcel has it all! The parcel is close to Calgary City limits, next to Highway #1 on Lochend road. The rezoning and subdivision permit for residential development of 2-3 acres should be academic. Here is a distinct possibility of commercial development as well, including Mixed-Use development combining retail, residential and offices. Potential retail uses could be a strip mall, standalone stores or major retailers, while offices could include corporate offices, medical or professional offices. The topography features flat terrain, minimal wetlands or flood risks and no environmental restrictions. Homes on this parcel of land will enjoy stunning and panoramic mountain views. There is greenery all around you. Stable soil should support building foundations without expensive preparation work. The rectangular shape is conducive to efficient lot or buildings layouts. The future growth potential here is huge! The parcel is in area poised for expansion, and near planned developments. Bearspaw features some of the most expensive homes and acreages in the Calgary area. This parcel is suitable exactly for this purpose: high end,

luxurious homes. There is an income from the rental of the house, as well as small farming income. The House rents for \$1800 per month, and the trailer home rents for \$1750 per month, both including utilities. There is an additional income from a farmer. Who comes in cuts and collects the grass for hay. This ranges from \$600 to \$2000. This is a rare opportunity to own one of the more desirable parcels of land west of Calgary. Property is attractively priced. Book a showing today.