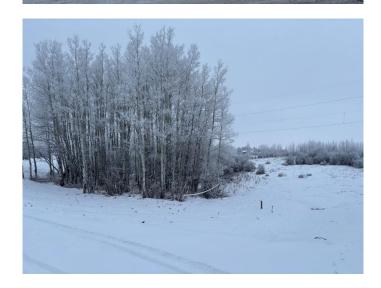

## \$725,000

0 Bedroom, 0.00 Bathroom, Land on 4.03 Acres

NONE, Rural Rocky View County, Alberta

LOT 4 is the lot that is being offered for sale. Take advantage of one the very few 4 acre lots available in Bearspaw, just steps from the City Limits. This private lot is FULLY SERVICED, treed and is BEAUTIFUL. Easy access to everything. Shopping, YMCA, everything you'd need. No architectural controls in place. Build what you want, when you want. Don't wait too long, this opportunity will not last. The main road in will be paved once the construction has been completed on the homes.Call with any question!