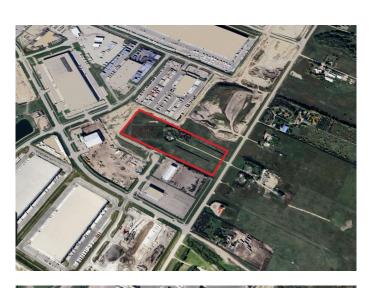

#### \$6,000,000

0 Bedroom, 0.00 Bathroom, Commercial on 16.31 Acres

NONE, Rural Rocky View County, Alberta

Opportunity knocks! 16.31 acres +/- zoned Industrial Heavy District in the Balzac East ASP. The opportunities are endless with this property. Property has farm utilities (gas, power, septic tank and a drilled well) on the property. The Sellers will be removing the house, garage and shed prior to possession. Please call for information package!