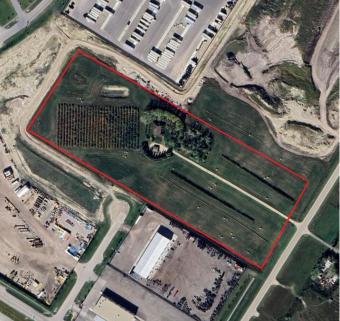

#### \$6,000,000

0 Bedroom, 0.00 Bathroom, Commercial on 16.31 Acres

NONE, Rural Rocky View County, Alberta

Opportunity knocks! 16.31 acres +/- zoned Industrial Heavy District in the Balzac East ASP. The opportunities are endless with this property. Property has farm utilities (gas, power, septic tank and a drilled well) on the property. The Sellers will be removing the house, garage and shed prior to possession. Please call for information package!