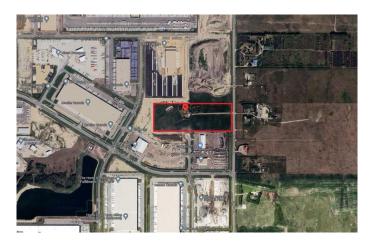

#### \$6,000,000

0 Bedroom, 0.00 Bathroom, Commercial on 16.31 Acres

NONE, Rural Rocky View County, Alberta

Opportunity knocks! 16.31 acres +/- zoned Industrial Heavy District in the Balzac East ASP. The opportunities are endless with this property. Property has farm utilities (gas, power, septic tank and a drilled well) on the property. The Sellers will be removing the house, garage and shed prior to possession. Please call for information package!