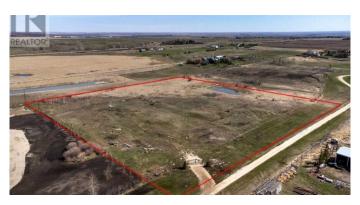

### \$649,900

0 Bedroom, 0.00 Bathroom, Land on 8.92 Acres

NONE, Rural Rocky View County, Alberta

Amazing opportunity just a half mile from East of Airdrie city limits. 8.92 Acres+/- with mountain views to the west, Prairie views to the East you will not find a better location than this. Zoned R-RUR. Property has a well on it and it is a great spot to build your dream home.

#### **Essential Information**

MLS® # A2184157

Price \$649,900

Bathrooms 0.00 Acres 8.92

Type Land

Sub-Type Residential Land

Status Active

## **Community Information**

Address Range Road 285 Rocky View County

Subdivision NONE

City Rural Rocky View County

County Rocky View County

Province Alberta
Postal Code T4A 0H4