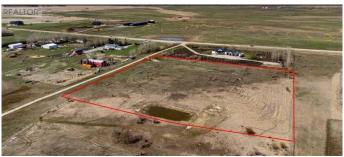

### \$649,900

0 Bedroom, 0.00 Bathroom, Land on 8.92 Acres

NONE, Rural Rocky View County, Alberta

Amazing opportunity just a half mile from East of Airdrie city limits. 8.92 Acres+/- with mountain views to the west, Prairie views to the East you will not find a better location than this. Zoned R-RUR. Property has a well on it and it is a great spot to build your dream home.

#### **Essential Information**

MLS® # A2184157

Price \$649,900

Bathrooms 0.00 Acres 8.92

Type Land

Sub-Type Residential Land

Status Active

## **Community Information**

Address Range Road 285 Rocky View County

Subdivision NONE

City Rural Rocky View County

County Rocky View County

Province Alberta
Postal Code T4A 0H4