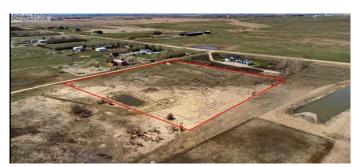

### \$649,900

0 Bedroom, 0.00 Bathroom, Land on 8.92 Acres

NONE, Rural Rocky View County, Alberta

Amazing opportunity just a half mile from East of Airdrie city limits. 8.92 Acres+/- with mountain views to the west, Prairie views to the East you will not find a better location than this. Zoned R-RUR. Property has a well on it and it is a great spot to build your dream home.

#### **Essential Information**

MLS® # A2184157

Price \$649,900

Bathrooms 0.00 Acres 8.92

Type Land

Sub-Type Residential Land

Status Active

## **Community Information**

Address Range Road 285 Rocky View County

Subdivision NONE

City Rural Rocky View County

County Rocky View County

Province Alberta
Postal Code T4A 0H4