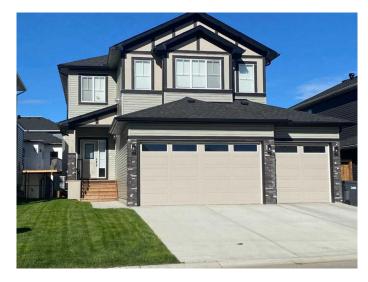

# \$649,000 - 729 Mandalay Avenue Nw, Carstairs

MLS® #A2183500

## \$649,000

3 Bedroom, 3.00 Bathroom, 2,216 sqft Residential on 0.12 Acres

NONE, Carstairs, Alberta

New price, NEWLY BUILT HOME COMPLETING CONSTRUCTION. This NEW Home offers an open floor plan on the main, with 9 foot ceilings, fire place in the Living room, Kitchen centre island, a Walk through Pantry to the Mud room and Garage door access to the Triple (3 bay)garage Insulated and drywalled.. included are Auto door openers with remote controls. Features of the kitchen are Quartz counter tops and centre Island with recessed and hanging lighting. All baths feature Quartz counter tops. Your Master bedroom has a walk in closet with organized wood shelves . The master bedroom features a raised tray ceiling with recessed lighting. furthermore the master bathroom has a double sink counter in quartz, a separate shower in quartz and a jetted tub for two . Your main Floor has a home office or den with a double door entry for privacy. Main entrance with a large Foyer that soars open to the top 2nd floor allowing for Sun bright lighting . This home offers larger windows through out. An attached Triple garage includes a man door into the home and offers -668' square feet of useable garage space. Second floor comes with a laundry room., plus a 19.7 foot wide Bonus room for home entertainment with your loved ones. Now is a good time to meet the builder and choose your interior Colors, carpet grade and appliances. The Carstairs community comes with two (2) grocery stores, Tim Hortons, Chinese and Thai food restaurant, in addition you have

#### **Amenities**

Parking Spaces 6

Parking Concrete Driveway, Garage Door Opener, Triple Garage Attached, See

Remarks

# of Garages 3

#### **Exterior**

Exterior Features Private Entrance, Private Yard

Lot Description Back Yard, Lawn, Level, Paved, See Remarks, Street Lighting

Roof Asphalt Shingle

Construction Composite Siding, Concrete, Silent Floor Joists, Wood Frame