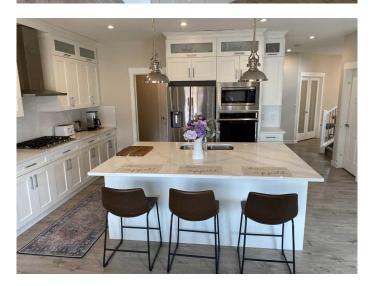

## \$649,000

3 Bedroom, 3.00 Bathroom, 2,216 sqft Residential on 0.12 Acres

NONE, Carstairs, Alberta

New price, NEWLY BUILT HOME COMPLETING CONSTRUCTION. This NEW Home offers an open floor plan on the main, with 9 foot ceilings, fire place in the Living room, Kitchen centre island, a Walk through Pantry to the Mud room and Garage door access to the Triple (3 bay)garage Insulated and drywalled.. included are Auto door openers with remote controls. Features of the kitchen are Quartz counter tops and centre Island with recessed and hanging lighting. All baths feature Quartz counter tops. Your Master bedroom has a walk in closet with organized wood shelves . The master bedroom features a raised tray ceiling with recessed lighting. furthermore the master bathroom has a double sink counter in quartz, a separate shower in quartz and a jetted tub for two . Your main Floor has a home office or den with a double door entry for privacy. Main entrance with a large Foyer that soars open to the top 2nd floor allowing for Sun bright lighting . This home offers larger windows through out. An attached Triple garage includes a man door into the home and offers -668' square feet of useable garage space. Second floor comes with a laundry room., plus a 19.7 foot wide Bonus room for home entertainment with your loved ones. Now is a good time to meet the builder and choose your interior Colors, carpet grade and appliances. The Carstairs community comes with two (2) grocery stores, Tim Hortons, Chinese and Thai food restaurant, in addition you have

The Villa Maria Italian classic dining restaurant ,our community is big in in sports offing many ball diamonds, a curling club, an Arena for on and off ice hockey and upper jogging track, weight training clubs and dance fitness clubs to name a few points of interest .All floor plans are accurate as shown and other photos of the city parks. Actual room photos are to illustrate similar finishing. Enjoy the dining and breakfast nook with a large sunburst window and a walk out door to the 15' foot deck. in closing we have the Carstairs community centre, a Heritage Club 55 plus, the Royal Legion and a farm market **OUR SCHOOL SYSTEM IS EXCELLENT** FOR THE CHIDREN AND IS ABOVE THE CALL OF LEARNING MEETING THE NEEDS OF EACH CHILD. Backs on to a greenspace and pathway trails.

#### Interior

Interior Features Double Vanity, Jetted Tub

Appliances Built-In Gas Range, Built-In Oven, Dishwasher, Dryer, ENERGY STAR

Qualified Appliances, ENERGY STAR Qualified Refrigerator, Garage

Control(s), Microwave, Range Hood, Washer, Washer/Dryer