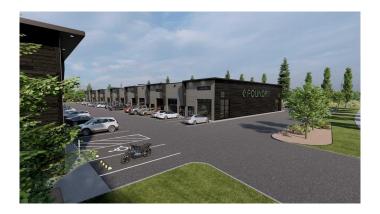

#### \$4,308,388

0 Bedroom, 0.00 Bathroom, Commercial on 0.00 Acres

Southbank Industrial Park, Okotoks, Alberta

Welcome to the Foundry Okotoks!! a new commercial park development in the Southbank Commercial Park located at 9 Southbank Crescent in the thriving town of Okotoks, Alberta. Scheduled for completion in late spring or early summer of 2025, this project offers an exceptional opportunity for businesses and investors to establish themselves in a dynamic and growing community. With units sized from 1,187 to 14,219 square feet and prices starting at \$400 per square foot, the Foundry provides versatile options to suit a diverse range of commercial needs.

Don't miss out on this unique opportunity, that will build equity for a lifetime. Find use through various marketing means or contact your agent today for more information and to secure your unit in this exciting new development. All photos and plans are artist renderings. Info package is available on request.