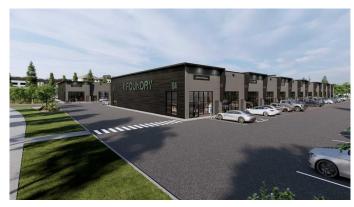

#### \$4,308,388

0 Bedroom, 0.00 Bathroom, Commercial on 0.00 Acres

Southbank Industrial Park, Okotoks, Alberta

Welcome to the Foundry Okotoks!! a new commercial park development in the Southbank Commercial Park located at 9 Southbank Crescent in the thriving town of Okotoks, Alberta. Scheduled for completion in late spring or early summer of 2025, this project offers an exceptional opportunity for businesses and investors to establish themselves in a dynamic and growing community. With units sized from 1,187 to 14,219 square feet and prices starting at \$400 per square foot, the Foundry provides versatile options to suit a diverse range of commercial needs.

Don't miss out on this unique opportunity, that will build equity for a lifetime. Find use through various marketing means or contact your agent today for more information and to secure your unit in this exciting new development. All photos and plans are artist renderings. Info package is available on request.