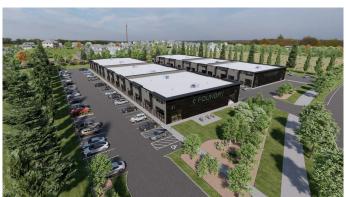

#### \$4,308,388

0 Bedroom, 0.00 Bathroom, Commercial on 0.00 Acres

Southbank Industrial Park, Okotoks, Alberta

Welcome to the Foundry Okotoks!! a new commercial park development in the Southbank Commercial Park located at 9 Southbank Crescent in the thriving town of Okotoks, Alberta. Scheduled for completion in late spring or early summer of 2025, this project offers an exceptional opportunity for businesses and investors to establish themselves in a dynamic and growing community. With units sized from 1,187 to 14,219 square feet and prices starting at \$400 per square foot, the Foundry provides versatile options to suit a diverse range of commercial needs.

Don't miss out on this unique opportunity, that will build equity for a lifetime. Find use through various marketing means or contact your agent today for more information and to secure your unit in this exciting new development. All photos and plans are artist renderings. Info package is available on request.