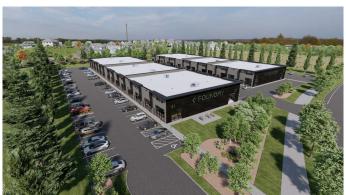

## \$498,800

0 Bedroom, 0.00 Bathroom, Commercial on 0.00 Acres

Southbank Industrial Park, Okotoks, Alberta

Welcome to the Foundry Okotoks!! a new commercial park development in the Southbank Commercial Park located at 9 Southbank Crescent in the thriving town of Okotoks, Alberta. Scheduled for completion in late spring or early summer of 2025, this project offers an exceptional opportunity for businesses and investors to establish themselves in a dynamic and growing community. With units sized from 1,187 to 14,219 square feet and prices starting at \$400 per square foot, the Foundry provides versatile options to suit a diverse range of commercial needs.

Strategically located near prominent retailers such as Costco and Home Depot, as well as other thriving commercial establishments, the Foundry offers seamless access to Highway 2 and the rapidly expanding Calgary Metropolitan Region. Zoned IBP, this modern development features floor-to-ceiling heights of 19.5 feet and an overall building height of 22 feet, making it an ideal space for businesses such as medical offices, childcare services, food franchises, boutique retail, recreation facilities, professional offices, and other service-based enterprises.

The Foundry offers units in shell condition, providing a customizable space for businesses to create their ideal layout. With its contemporary design, high visibility, and accessibility, this development is perfectly positioned to help businesses make a lasting impression in a growing and competitive