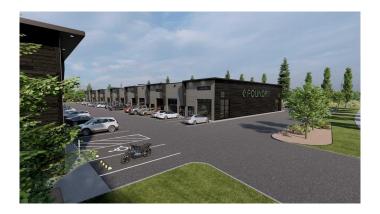

## \$498,800

0 Bedroom, 0.00 Bathroom, Commercial on 0.00 Acres

Southbank Industrial Park, Okotoks, Alberta

Welcome to the Foundry Okotoks!! a new commercial park development in the Southbank Commercial Park located at 9 Southbank Crescent in the thriving town of Okotoks, Alberta. Scheduled for completion in late spring or early summer of 2025, this project offers an exceptional opportunity for businesses and investors to establish themselves in a dynamic and growing community. With units sized from 1,187 to 14,219 square feet and prices starting at \$400 per square foot, the Foundry provides versatile options to suit a diverse range of commercial needs.

Strategically located near prominent retailers such as Costco and Home Depot, as well as other thriving commercial establishments, the Foundry offers seamless access to Highway 2 and the rapidly expanding Calgary Metropolitan Region. Zoned IBP, this modern development features floor-to-ceiling heights of 19.5 feet and an overall building height of 22 feet, making it an ideal space for businesses such as medical offices, childcare services, food franchises, boutique retail, recreation facilities, professional offices, and other service-based enterprises.

The Foundry offers units in shell condition, providing a customizable space for businesses to create their ideal layout. With its contemporary design, high visibility, and accessibility, this development is perfectly positioned to help businesses make a lasting impression in a growing and competitive