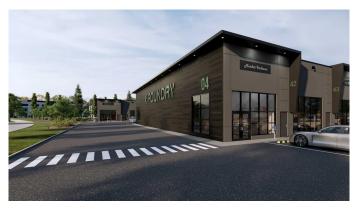

## \$498,800

0 Bedroom, 0.00 Bathroom, Commercial on 0.00 Acres

Southbank Industrial Park, Okotoks, Alberta

Welcome to the Foundry Okotoks!! a new commercial park development in the Southbank Commercial Park located at 9 Southbank Crescent in the thriving town of Okotoks, Alberta. Scheduled for completion in late spring or early summer of 2025, this project offers an exceptional opportunity for businesses and investors to establish themselves in a dynamic and growing community. With units sized from 1,187 to 14,219 square feet and prices starting at \$400 per square foot, the Foundry provides versatile options to suit a diverse range of commercial needs.

Strategically located near prominent retailers such as Costco and Home Depot, as well as other thriving commercial establishments, the Foundry offers seamless access to Highway 2 and the rapidly expanding Calgary Metropolitan Region. Zoned IBP, this modern development features floor-to-ceiling heights of 19.5 feet and an overall building height of 22 feet, making it an ideal space for businesses such as medical offices, childcare services, food franchises, boutique retail, recreation facilities, professional offices, and other service-based enterprises.

The Foundry offers units in shell condition, providing a customizable space for businesses to create their ideal layout. With its contemporary design, high visibility, and accessibility, this development is perfectly positioned to help businesses make a lasting impression in a growing and competitive