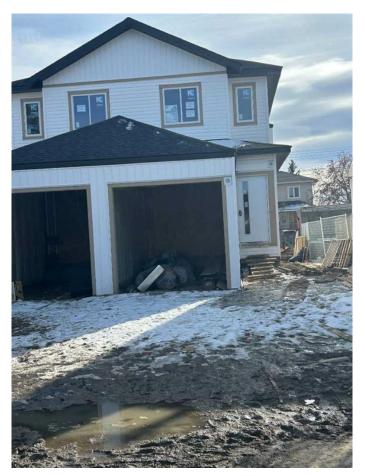

### \$499,900

3 Bedroom, 4.00 Bathroom, 1,597 sqft Residential on 0.05 Acres

NONE, Olds, Alberta

Discover modern living in this brand-new, under-construction two-storey duplex located close to the Olds College. With 1,598 square feet of thoughtfully designed space, this home is ideal for those seeking comfort and convenience. The main floor features a bright and spacious kitchen, perfect for creating meals and memories, alongside a dedicated dining room for family gatherings. A versatile flex room and a cozy great room provide plenty of space for both relaxation and productivity. A convenient 2-piece bathroom completes this level. Upstairs, you'II find three well-sized bedrooms, including a primary bedroom, which is complemented by two additional bathrooms and a laundry room for added functionality. The lower level is under construction for a legal suite with two bedrooms, a four piece bath, a kitchen and a living room. What a great mortgage helper!

#### **Exterior**

Exterior Features BBQ gas line, Private Entrand

Lot Description Back Lane, Rectangular Lot,

Roof Asphalt Shingle

Construction Vinyl Siding

Foundation Poured Concrete