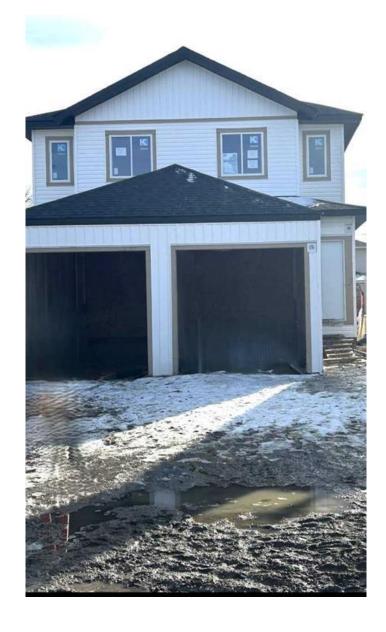

### \$499,900

3 Bedroom, 4.00 Bathroom, 1,597 sqft Residential on 0.05 Acres

NONE, Olds, Alberta

Discover modern living in this brand-new, under-construction two-storey duplex located close to the Olds College. With 1,598 square feet of thoughtfully designed space, this home is ideal for those seeking comfort and convenience. The main floor features a bright and spacious kitchen, perfect for creating meals and memories, alongside a dedicated dining room for family gatherings. A versatile flex room and a cozy great room provide plenty of space for both relaxation and productivity. A convenient 2-piece bathroom completes this level. Upstairs, you'II find three well-sized bedrooms, including a primary bedroom, which is complemented by two additional bathrooms and a laundry room for added functionality. The lower level is under construction for a legal suite with two bedrooms, a four piece bath, a kitchen and a living room. What a great mortgage helper!

#### **Exterior**

Exterior Features BBQ gas line, Private Entrand

Lot Description Back Lane, Rectangular Lot,

Roof Asphalt Shingle

Construction Vinyl Siding

Foundation Poured Concrete