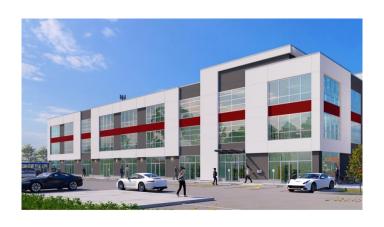

590 sqft - 21,330 sqft in the thriving community of Nolan Hill, NW Calgary. Located on high-traffic Sarcee Trail, this space offers exceptional visibility and is perfect for a wide range of uses, including Professional, medical or dental offices, veterinary clinics, restaurants, gyms, salons, etc. Surrounded by numerous anchor tenants and shopping centres, this prime location is also supported by a growing, high-density residential population from neighbouring communities. Listing unit is 1187 sqf. Available for lease as well.



### **Essential Information**

MLS® # A2166915 Price \$415,450

Bathrooms 0.00 Acres 0.00 Year Built 2024

Type Commercial
Sub-Type Business
Status Active

# **Community Information**

Address 280, 198 Nolanridge Crescent Nw

Subdivision Nolan Hill City Calgary



#### SECOND FLOOR LAYOUT



#### THIRD FLOOR LAYOUT



County Calgary
Province Alberta
Postal Code T3R 1W9

## **Additional Information**

Date Listed September 18th, 2024

Days on Market 212 Zoning I-C

# **Listing Details**

Listing Office Century 21 Bravo Realty

Data is supplied by Pillar 9â,¢ MLS® System. Pillar 9â,¢ is the owner of the copyright in its MLS® System. Data is deemed reliable but is not guaranteed accurate by Pillar 9â,¢. The trademarks MLS®, Multiple Listing Service® and the associated logos are owned by The Canadian Real Estate Association (CREA) and identify the quality of services provided by real estate professionals who are members of CREA. Used under license.