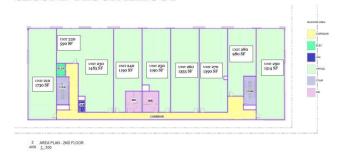

he thriving community of Nolan Hill, NW Calgary. Located on high-traffic Sarcee Trail, this space offers exceptional visibility and is perfect for a wide range of uses, including Professional, medical or dental offices, veterinary clinics, restaurants, gyms, salons, etc. Surrounded by numerous anchor tenants and shopping centres, this prime location is also supported by a growing, high-density residential population from neighbouring communities. Listing unit is 1187 sqf. Available for lease as well.



### **Essential Information**

MLS® # A2166915 Price \$415,450

Bathrooms 0.00 Acres 0.00 Year Built 2024

Type Commercial
Sub-Type Business
Status Active

# **Community Information**

Address 280, 198 Nolanridge Crescent Nw

Subdivision Nolan Hill City Calgary



#### SECOND FLOOR LAYOUT



#### THIRD FLOOR LAYOUT



County Calgary
Province Alberta
Postal Code T3R 1W9

## **Additional Information**

Date Listed September 18th, 2024

Days on Market 212 Zoning I-C

# **Listing Details**

Listing Office Century 21 Bravo Realty

Data is supplied by Pillar 9â,¢ MLS® System. Pillar 9â,¢ is the owner of the copyright in its MLS® System. Data is deemed reliable but is not guaranteed accurate by Pillar 9â,¢. The trademarks MLS®, Multiple Listing Service® and the associated logos are owned by The Canadian Real Estate Association (CREA) and identify the quality of services provided by real estate professionals who are members of CREA. Used under license.