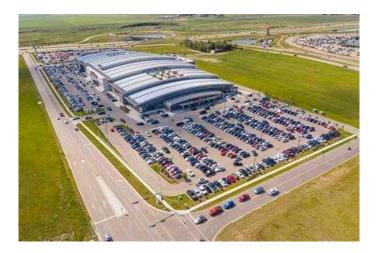

#### \$149,900

0 Bedroom, 0.00 Bathroom, Commercial on 4.00 Acres

NONE, Rural Rocky View County, Alberta

Attention Investors!!! Invest now while the prices are low, this 225 sq. ft. corner unit would make a great bright office or retail space. Sky Castle Roller Skating Rink is now open and bringing additional traffic to the mall. Growing pains are over!!! Call today for more information.