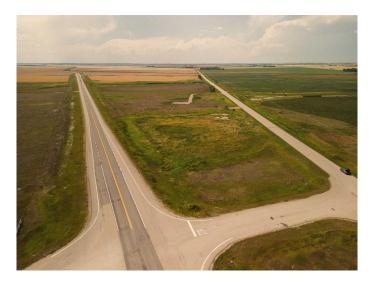

#### \$265,000

0 Bedroom, 0.00 Bathroom, Land on 4.57 Acres

NONE, Rural Rocky View County, Alberta

McKay Lands features a variety of acreages near Kathyrn, Alberta, ranging from 4.5 acres to an impressive 95 acres. Thoughtfully subdivided based on deep knowledge and love for the land, each parcel tells its own story and offers a wealth of untapped possibilities. Country living with added perks. Country residential acreage. Paved road access. Mountain views. Located minutes from the Town of Kathyrn, McKay Lands delivers all the perks of country living with convenient access to big city amenities. Conveniently Close Yet Blissfully Far. 2 minutes to Keoma community hall. 2 minutes to Keoma baseball field. 5 minutes to Kathyrn K-8 school. 10 minutes to Irricana. 20 minutes to Cross Iron Mills Mall. 25 minutes to Airdrie. 30 minutes to the Calgary Airport. 45 minutes to downtown Calgary.