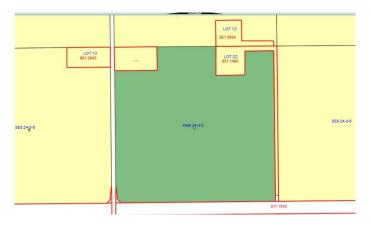

#### \$4,975,000

0 Bedroom, 0.00 Bathroom, Land on 137.24 Acres

Equestrian Estates, Rural Rocky View County, Alberta

Prime Development land fronting onto Highway 8 near River Spirit golf course. Included in the yet to be approved Elbow View ASP.

## **Community Information**

Address 33130 241 Township

Subdivision Equestrian Estates

City Rural Rocky View County

County Rocky View County

Province Alberta
Postal Code T3Z 2Y6