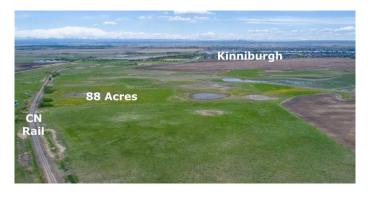

### \$5,307,600

0 Bedroom, 0.00 Bathroom, Land on 88.00 Acres

N/A, Chestermere, Alberta

88 acres inside Chestermere, Alberta, east of Kinniburgh Estates. Adjacent to CN Rail line: City staff have indicated a desire to have development possibly integrate the rail. City Stormwater Master Plan indicates a City-approved stormwater system in this area, which may provide a very water feature for adjoining lands. East Chestermere is in active development with Centron Clearwater Park now well underway and development in East Acreages in planning stages. This may be your opportunity. The future looks bright with De Havilland Canada Aerospace headquarters and others coming to Wheatland County, Chestermere is ideally suited to meet all their needs. Future development potential, with residential subdivision of Kinniburgh located to the west and Chestermere Municipal Development Plan is showing primarily future residential development in this area. No ASP currently but neighboring landowners are considering. Adjacent land is for sale, providing a great opportunity to obtain individual or large land holding for development within the City of Chestermere. Chestermere Health Centre and elementary school in the neighboring Kinniburgh community, Chestermere High School to the east on Highway 671.. GST applies. Access by appointment only.