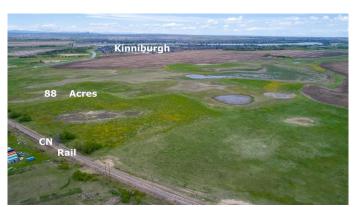

### \$5,307,600

0 Bedroom, 0.00 Bathroom, Land on 88.00 Acres

N/A, Chestermere, Alberta

88 acres inside Chestermere, Alberta, east of Kinniburgh Estates. Adjacent to CN Rail line: City staff have indicated a desire to have development possibly integrate the rail. City Stormwater Master Plan indicates a City-approved stormwater system in this area, which may provide a very water feature for adjoining lands. East Chestermere is in active development with Centron Clearwater Park now well underway and development in East Acreages in planning stages. This may be your opportunity. The future looks bright with De Havilland Canada Aerospace headquarters and others coming to Wheatland County, Chestermere is ideally suited to meet all their needs. Future development potential, with residential subdivision of Kinniburgh located to the west and Chestermere Municipal Development Plan is showing primarily future residential development in this area. No ASP currently but neighboring landowners are considering. Adjacent land is for sale, providing a great opportunity to obtain individual or large land holding for development within the City of Chestermere. Chestermere Health Centre and elementary school in the neighboring Kinniburgh community, Chestermere High School to the east on Highway 671.. GST applies. Access by appointment only.