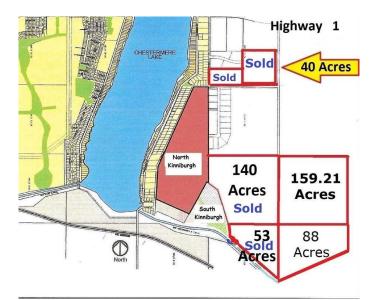

### \$5,307,600

0 Bedroom, 0.00 Bathroom, Land on 88.00 Acres

N/A, Chestermere, Alberta

88 acres inside Chestermere, Alberta, east of Kinniburgh Estates. Adjacent to CN Rail line: City staff have indicated a desire to have development possibly integrate the rail. City Stormwater Master Plan indicates a City-approved stormwater system in this area, which may provide a very water feature for adjoining lands. East Chestermere is in active development with Centron Clearwater Park now well underway and development in East Acreages in planning stages. This may be your opportunity. The future looks bright with De Havilland Canada Aerospace headquarters and others coming to Wheatland County, Chestermere is ideally suited to meet all their needs. Future development potential, with residential subdivision of Kinniburgh located to the west and Chestermere Municipal Development Plan is showing primarily future residential development in this area. No ASP currently but neighboring landowners are considering. Adjacent land is for sale, providing a great opportunity to obtain individual or large land holding for development within the City of Chestermere. Chestermere Health Centre and elementary school in the neighboring Kinniburgh community, Chestermere High School to the east on Highway 671.. GST applies. Access by appointment only.