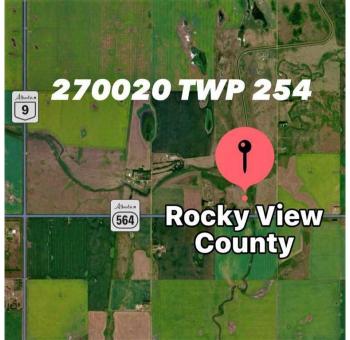

# **\$1,200,000 - 270020 Highway 564 - Twp254 Township Ne, Rural Rocky View County**

MLS® #A2099731

# **Community Information**

Address 270020 Highway 564 - Twp254 Township Ne

Subdivision NONE

City Rural Rocky View County

County Rocky View County

Province Alberta
Postal Code T1Z0T3