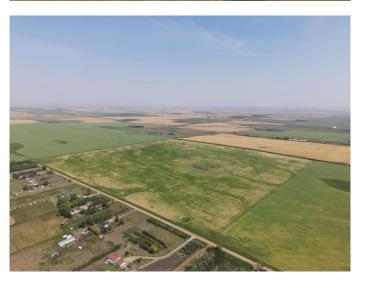

### \$2,800,000

0 Bedroom, 0.00 Bathroom, Land on 160.00 Acres

NONE, Rural Rocky View County, Alberta

Great investment opportunity! This quarter section is 1.5 miles north of Country Hills Blvd (Highway 564) and 8 minutes from Stoney Trail. Income producer that's perfect for Investors/Developers. Located near the OMNI area structure plan and East of Prairie Royal Estates. Land has alternating crops of wheat and barley.