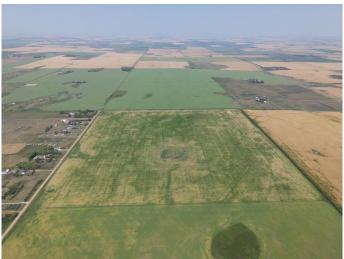

### \$2,800,000

0 Bedroom, 0.00 Bathroom, Land on 160.00 Acres

NONE, Rural Rocky View County, Alberta

Great investment opportunity! This quarter section is 1.5 miles north of Country Hills Blvd (Highway 564) and 8 minutes from Stoney Trail. Income producer that's perfect for Investors/Developers. Located near the OMNI area structure plan and East of Prairie Royal Estates. Land has alternating crops of wheat and barley.