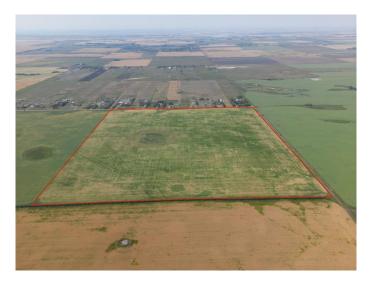

### \$2,800,000

0 Bedroom, 0.00 Bathroom, Land on 160.00 Acres

NONE, Rural Rocky View County, Alberta

Great investment opportunity! This quarter section is 1.5 miles north of Country Hills Blvd (Highway 564) and 8 minutes from Stoney Trail. Income producer that's perfect for Investors/Developers. Located near the OMNI area structure plan and East of Prairie Royal Estates. Land has alternating crops of wheat and barley.