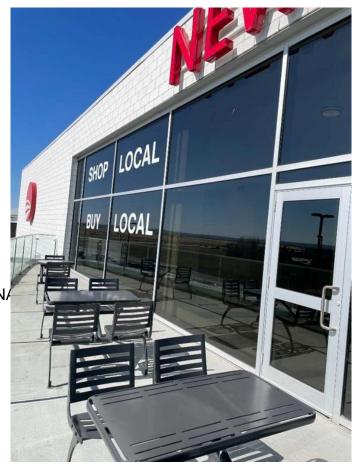

## \$329,900

0 Bedroom, 0.00 Bathroom, Commercial on 0.00 Acres

NONE, Rural Rocky View County, Alberta

Unit 539 marked as P8, centrally located in a large Food Court on the second floor of New Horizon mall, just 5 minutes south of famous Cross Iron Mall, looks for a New Owner! Check out the site around! Behind the place is some private hall area with a beautiful wide balcony. It is so amazing to be there on a sunny warm day, especially with family and friends! Think, what can you build here? Superior restaurant with affordable prices and excellent service for casual dining or for the special occasions: weddings, birthday parties etc.) can bring more customers... Follow up your dream and have fun. Try to see the treasure under your feet.