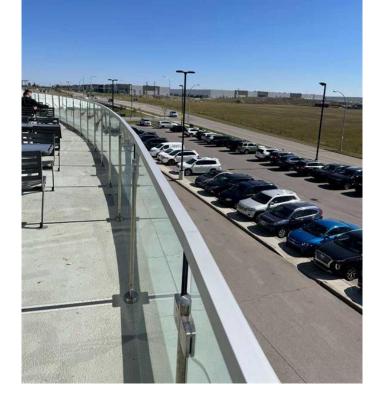

## \$329,900

0 Bedroom, 0.00 Bathroom, Commercial on 0.00 Acres

NONE, Rural Rocky View County, Alberta

Unit 539 marked as P8, centrally located in a large Food Court on the second floor of New Horizon mall, just 5 minutes south of famous Cross Iron Mall, looks for a New Owner! Check out the site around! Behind the place is some private hall area with a beautiful wide balcony. It is so amazing to be there on a sunny warm day, especially with family and friends! Think, what can you build here? Superior restaurant with affordable prices and excellent service for casual dining or for the special occasions: weddings, birthday parties etc.) can bring more customers... Follow up your dream and have fun. Try to see the treasure under your feet.